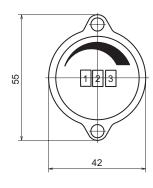

# **External dimension diagram**

## 11 Direction of the digital handle

- U: Digital scale oriented upward
- D: Digital scale oriented downward
- R: Digital scale oriented leftward
- L: Digital scale oriented rightward

Note: With JF(C)-G\*\*, it is not possible to select the specifications with the digital handle if specifications with the flow rate adjustment handle locking key (option code: L) are selected.