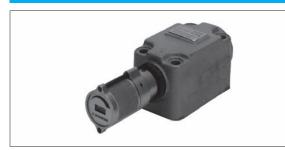

# Flow Control Valve with Digital Handle

## **Features**

- Digitally displays the rotational position of the pressure adjusting handle
- Extremely convenient in applications where frequent pressure adjustment is required