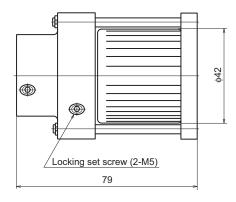

#### http://www.daikinpmc.com/en/

For latest information, PDF catalogs and operation manuals

# Flow Control Valve with Digital Handle



## **Features**

- Digitally displays the rotational position of the pressure adjusting handle
- Extremely convenient in applications where frequent pressure adjustment is required

# **Specifications**

| Scale change per revolution | Handle turning torque<br>N⋅m {kgf⋅cm} | Mass<br>kg |
|-----------------------------|---------------------------------------|------------|
| 100                         | 0.4 {4} maximum                       | 0.4        |

# **External dimension diagram**





#### **Nomenclature**

#### Flow control valve



#### Throttle valve



#### 10 Option code

D: With digital handle

## 11 Direction of the digital handle

- U: Digital scale oriented upward
- D: Digital scale oriented downward
- R: Digital scale oriented leftward
- L: Digital scale oriented rightward

Note: With JF(C)-G\*\*, it is not possible to select the specifications with the digital handle if specifications with the flow rate adjustment handle locking key (option code: L) are selected.