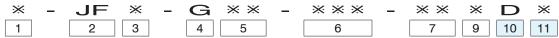

#### **Nomenclature**

#### Flow control valve

#### Throttle valve

#### 10 Option code

D: With digital handle

## 11 Direction of the digital handle

- U: Digital scale oriented upward
- D: Digital scale oriented downward
- R: Digital scale oriented leftward
- L: Digital scale oriented rightward

Note: With JF(C)-G\*\*, it is not possible to select the specifications with the digital handle if specifications with the flow rate adjustment handle locking key (option code: L) are selected.