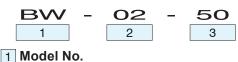

### Nomenclature

BW:2-speed plate

### 2 Nominal diameter

02: 1⁄4

#### **3** Design No. (The design No. is subject to change)

| Specifications |                                                |                               |            | Access | Accessories |                       |  |
|----------------|------------------------------------------------|-------------------------------|------------|--------|-------------|-----------------------|--|
| Model code     | Maximum<br>operating pressure<br>MPa {kgf/cm²} | Maximum<br>flow rate<br>L/min | Mass<br>kg | Name   | Quantity    | Part specifications   |  |
| BW-02-50       | 25 {250}                                       | 40                            | 2.4        | O-ring | 8           | AS568-012 (NBR, Hs90) |  |