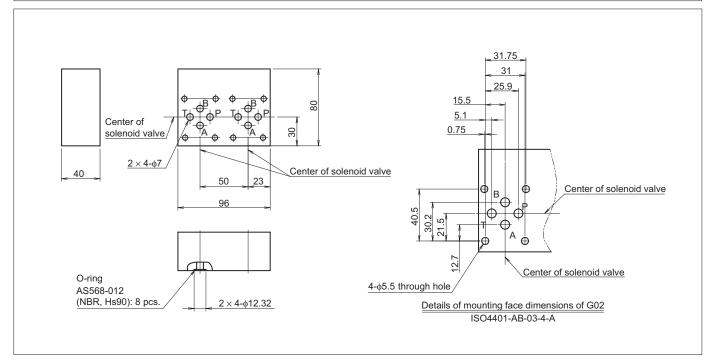

BW:2-speed plate

### 2 Nominal diameter

02: 1⁄4

#### **3** Design No. (The design No. is subject to change)

| Specifications |                                                |                               |            | Access | Accessories |                       |  |
|----------------|------------------------------------------------|-------------------------------|------------|--------|-------------|-----------------------|--|
| Model code     | Maximum<br>operating pressure<br>MPa {kgf/cm²} | Maximum<br>flow rate<br>L/min | Mass<br>kg | Name   | Quantity    | Part specifications   |  |
| BW-02-50       | 25 {250}                                       | 40                            | 2.4        | O-ring | 8           | AS568-012 (NBR, Hs90) |  |

## External dimension diagram