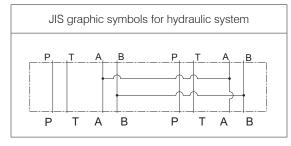

# **02 Series Stack Valve 2-speed Plates**

Application

A speed control circuit that enables 2-speed (high-/low-speed) control can be easily constructed by simply stacking these products on the manifold block (BT-\*\*\*).