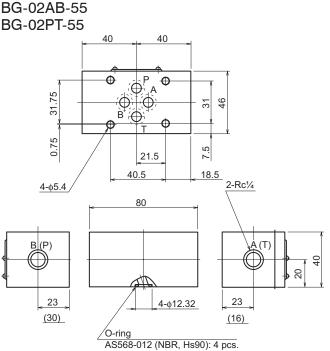

#### External dimension diagram

Values in parentheses show the dimensions for BG-02PT-55.