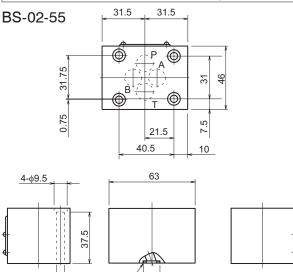

### Specifications

| Model code | Maximum operating pressure<br>MPa {kgf/cm²} | Mass<br>kg |
|------------|---------------------------------------------|------------|
| BS-02-55   | 25 {250}                                    | 0.8        |