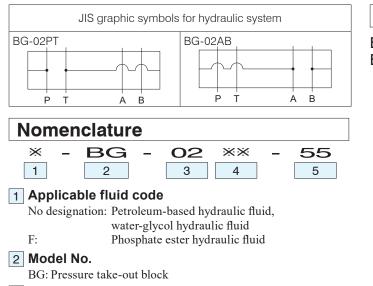

## **02 Series Stack Valve Pressure Take-out Blocks**

- **3** Nominal diameter 02: <sup>1</sup>⁄<sub>4</sub>
- 4 Pressure take-out port PT: Port P/T AB: Port A/B

Specifications

Model code

5 Design No. (The design No. is subject to change)