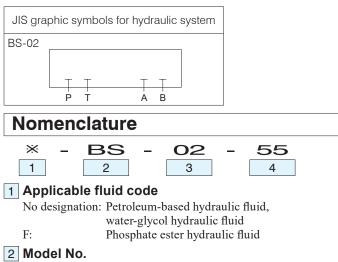

# BG-02\*\*-55 25 {250} 40 1 O2 Series Stack Valve Blocking Blocks

Maximum

flow rate

L/min

Mass

kg

- BS: Blocking block
- 3 Nominal diameter
  - 02: 1⁄4
- 4 Design No. (The design No. is subject to change)