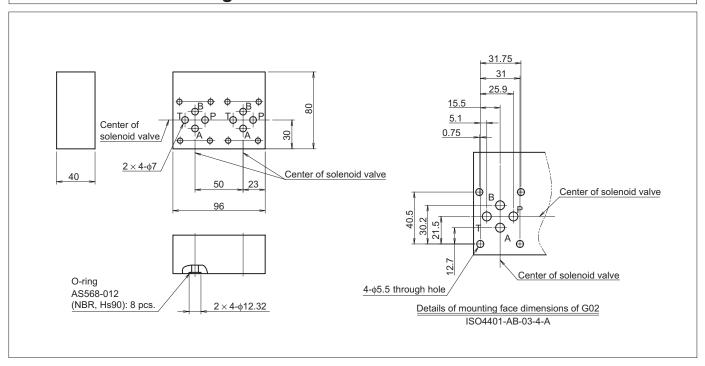

# **External dimension diagram**

#### **Accessories**

| Name   | Quantity | Part specifications   |
|--------|----------|-----------------------|
| O-ring | 8        | AS568-012 (NBR, Hs90) |