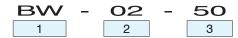

### Nomenclature

1 Model No.

BW:2-speed plate

2 Nominal diameter

02: 1/4

3 Design No. (The design No. is subject to change)