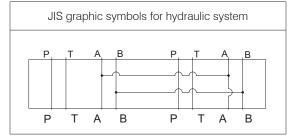

## **Application**

A speed control circuit that enables 2-speed (high-/low-speed) control can be easily constructed by simply stacking these products on the manifold block (BT-\*\*\*).