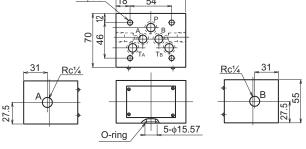

https://www.daikinpmc.com/en/

#### For latest information, PDF catalogs and operation manuals





| Model code    | Maximum operating<br>pressure<br>MPa {kgf/cm²} | Maximum<br>flow rate<br>L/min | Mass<br>kg |
|---------------|------------------------------------------------|-------------------------------|------------|
| BG-03PP-40-40 |                                                |                               |            |
| BG-03PT-40-70 | 25 {250}                                       | 80                            | 2.6        |
| BG-03AB-40    |                                                |                               |            |



# **03 Series Stack Valve Blocking Blocks**



## External dimension diagram



## Specifications

| Model code | Maximum operating pressure<br>MPa {kgf/cm <sup>2</sup> } | Mass<br>kg |
|------------|----------------------------------------------------------|------------|
| BS-03-40   | 25 {250}                                                 | 1.2        |

#### Handling

Mounting bolts are not provided with the blocking block. Order the bolts separately as required.