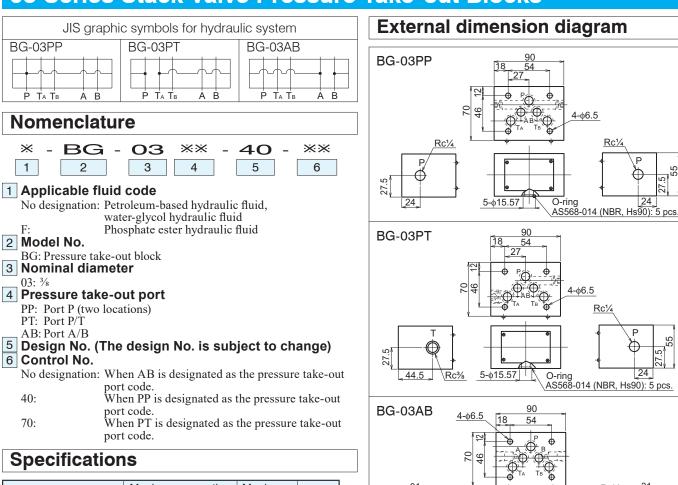

https://www.daikinpmc.com/en/

#### For latest information, PDF catalogs and operation manuals





| Model code    | Maximum operating<br>pressure<br>MPa {kgf/cm²} | Maximum<br>flow rate<br>L/min | Mass<br>kg |
|---------------|------------------------------------------------|-------------------------------|------------|
| BG-03PP-40-40 |                                                |                               |            |
| BG-03PT-40-70 | 25 {250}                                       | 80                            | 2.6        |
| BG-03AB-40    |                                                |                               |            |



# **03 Series Stack Valve Blocking Blocks**



## External dimension diagram



## Specifications

| Model code | Maximum operating pressure<br>MPa {kgf/cm <sup>2</sup> } | Mass<br>kg |
|------------|-----------------------------------