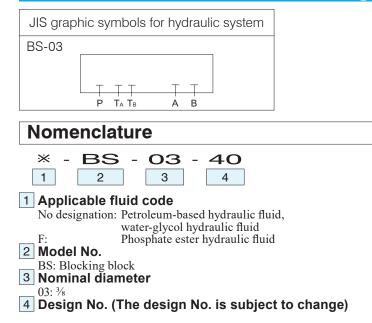

# **03 Series Stack Valve Blocking Blocks**

## Specifications

| Model code | Maximum operating pressure<br>MPa {kgf/cm <sup>2</sup> } | Mass<br>kg |
|------------|----------------------------------------------------------|------------|
| BS-03-40   | 25 {250}                                                 | 1.2        |