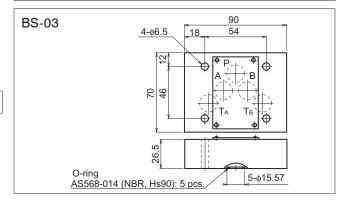

# **03 Series Stack Valve Blocking Blocks**

## Specifications

| Model code | Maximum operating pressure<br>MPa {kgf/cm <sup>2</sup> } | Mass<br>kg |
|------------|----------------------------------------------------------|------------|
| BS-03-40   | 25 {250}                                                 | 1.2        |